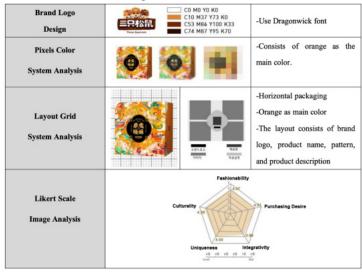

# 5.2. Research object selection and analysis criteria

In the field of food packaging, if a similar product is visually more prominent than its competitors, it is more likely to attract consumers' attention and trigger purchase behavior. This study selected the top ten snack brands in the "2022 Taobao Snack Sales Ranking" as the research object, and conducted a comprehensive analysis of the packaging design changes, illustration design and packaging characteristics of these brands. (Figure 3)