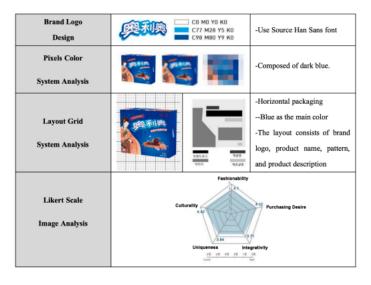

# 5.2. Research object selection and analysis criteria

In the field of food packaging, if a similar product is visually more prominent than its competitors, it is more likely to attract consumers' attention and trigger purchase behavior. This study selected the top ten snack brands in the "2022 Taobao Snack Sales Ranking" as the research object, and conducted a comprehensive analysis of the packaging design changes, illustration design and packaging characteristics of these brands. (Figure 3)