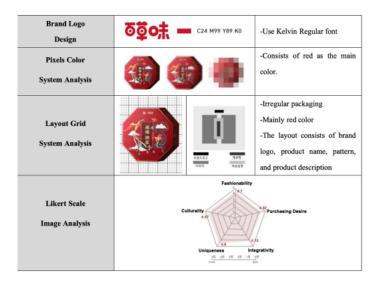

# 5.2. Research object selection and analysis criteria

In the field of food packaging, if a similar product is visually more prominent than its competitors, it is more likely to attract consumers' attention and trigger purchase behavior. This study selected the top ten snack brands in the "2022 Taobao Snack Sales Ranking" as the research object, and conducted a comprehensive analysis of the packaging design changes, illustration design and packaging characteristics of these brands. (Figure 3)