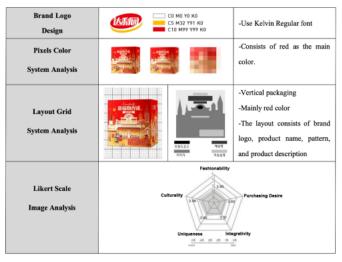

# 5.2. Research object selection and analysis criteria

In the field of food packaging, if a similar product is visually more prominent than its competitors, it is more likely to attract consumers' attention and trigger purchase behavior. This study selected the top ten snack brands in the "2022 Taobao Snack Sales Ranking" as the research object, and conducted a comprehensive analysis of the packaging design changes, illustration design and packaging characteristics of these brands. (Figure 3)